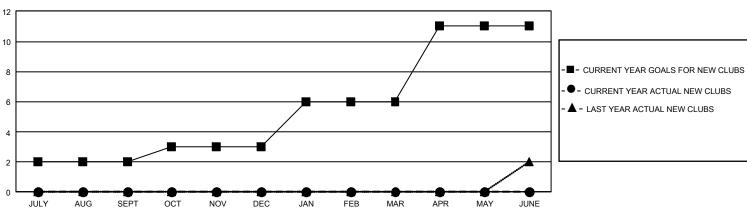

## GAT MONTHLY MEMBERSHIP PROGRESS REPORT

GMT Constitutional Area 5 - C, Group B

REPORT DOES NOT INCLUDE CLUBS IN UNDISTRICTED AREAS.

| Clubs                 |               |           |               | Members               |                          |                         |                                                    |
|-----------------------|---------------|-----------|---------------|-----------------------|--------------------------|-------------------------|----------------------------------------------------|
| RESULTS FOR 2023-2024 |               |           |               | RESULTS FOR 2023-2024 |                          |                         |                                                    |
| QUARTER               | NEW CLUB GOAL | NEW CLUBS | DROPPED CLUBS | QUARTER               | EMBER GROWTH NET<br>GOAL | MEMBER GROWTH<br>ACTUAL | DROPPED MEMBERS<br>ACTUAL (including<br>transfers) |
| JULY/AUG/SEPT         | - 6           | 0         | 0             | JULY/AUG/SEPT         | г 1183                   | 110                     | 74                                                 |
| OCT/NOV/DEC           | 3             | 0         | 0             | OCT/NOV/DEC           | 1163                     | 0                       | 0                                                  |
| JAN/FEB/MAR           | 9             | 0         | 0             | JAN/FEB/MAR           | 466                      | 0                       | 0                                                  |
| APR/MAY/JUNE          | 15            | 0         | 0             | APR/MAY/JUNE          | 77                       | 0                       | 0                                                  |