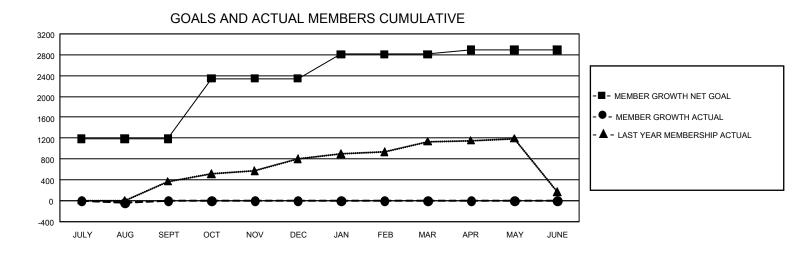

## GAT MONTHLY MEMBERSHIP PROGRESS REPORT

GMT Constitutional Area 5 - C, Group B

REPORT DOES NOT INCLUDE CLUBS IN UNDISTRICTED AREAS.

| Clubs                 |               |           |               | Members               |                          |                         |                                                    |
|-----------------------|---------------|-----------|---------------|-----------------------|--------------------------|-------------------------|----------------------------------------------------|
| RESULTS FOR 2023-2024 |               |           |               | RESULTS FOR 2023-2024 |                          |                         |                                                    |
| QUARTER               | NEW CLUB GOAL | NEW CLUBS | DROPPED CLUBS | QUARTER               | EMBER GROWTH NET<br>GOAL | MEMBER GROWTH<br>ACTUAL | DROPPED MEMBERS<br>ACTUAL (including<br>transfers) |
| JULY/AUG/SEPT         | - 6           | 0         | 0             | JULY/AUG/SEPT         | г 1183                   | 110                     | 74                                                 |
| OCT/NOV/DEC           | 3             | 0         | 0             | OCT/NOV/DEC           | 1163                     | 0                       | 0                                                  |
| JAN/FEB/MAR           | 9             | 0         | 0             | JAN/FEB/MAR           | 466                      | 0                       | 0                                                  |
| APR/MAY/JUNE          | 15            | 0         | 0             | APR/MAY/JUNE          | 77                       | 0                       | 0                                                  |